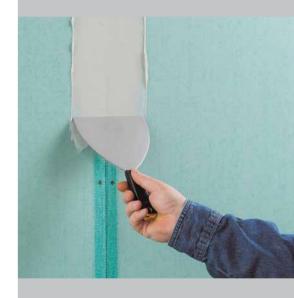

#### **For Increased Mold Protection**

- Perfect compatibility Ideal for use with mold-resistant drywalls.
- Anti-mold Participates to mold protection for a safer environment.
- Industry leading Perfect "10" rating on ASTM D3273 mold test.
- Greater protection Provides more protection than paper tape in moist environments.
- Self-adhesive Easy application to joint surface prior to compound use.
- Increased strength Tough fiberglass mesh increases joint strength and structural integrity.
- **Smooth finish** Eliminates blisters and bubbles commonly found with paper tapes.

#### FibaTape® Mold-X performance features

- Ideal for use with mold-resistant drywalls.
- Special coating to repel fungus and black mold, which can affect air quality.
- Perfect "10" rating on ASTM D3273 mold test (Standard Test Method for Resistance to Growth of Mold on the Surface of Interior Coatings in an Environmental Chamber).
- Fiberglass mesh increases joint strength and structural integrity.
- Easy self-adhesive application.
- Thin and strong for smooth, long-lasting joints.