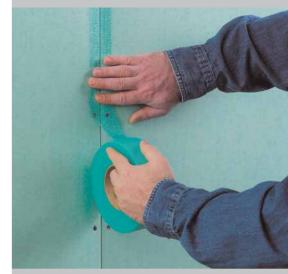

#### **For Increased Mold Protection**

- Perfect compatibility Ideal for use with mold-resistant drywalls.
- Anti-mold Participates to mold protection for a safer environment.
- Industry leading Perfect "10" rating on ASTM D3273 mold test.
- Greater protection Provides more protection than paper tape in moist environments.
- Self-adhesive Easy application to joint surface prior to compound use.
- Increased strength Tough fiberglass mesh increases joint strength and structural integrity.
- **Smooth finish** Eliminates blisters and bubbles commonly found with paper tapes.

#### FibaTape® Mold-X performance features

- Ideal for use with mold-resistant drywalls.
- Special coating to repel fungus and black mold, which can affect air quality.
- Perfect "10" rating on ASTM D3273 mold test (Standard Test Method for Resistance to Growth of Mold on the Surface of Interior Coatings in an Environmental Chamber).
- Fiberglass mesh increases joint strength and structural integrity.
- Easy self-adhesive application.
- Thin and strong for smooth, long-lasting joints.

#### To contact us

**ADFORS Construction Products Europe** Saint-Gobain ADFORS CZ Sokolovská 106 570 21 Litomyšl Czech Republic Phone: +420 461 651 111

Self-adhesive tape saves time by eliminating the need for a pre-bedding coat.