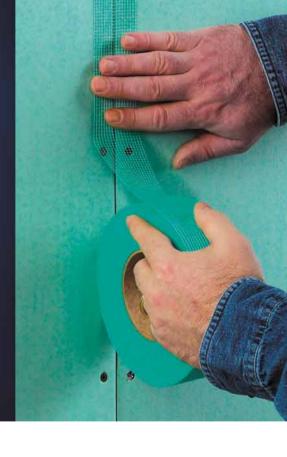

#### **For Increased Mold Protection**

- Perfect compatibility Ideal for use with mold-resistant drywalls.
- Anti-mold Participates to mold protection for a safer environment.
- Industry leading Perfect "10" rating on ASTM D3273 mold test.
- Greater protection Provides more protection than paper tape in moist environments.
- Self-adhesive Easy application to joint surface prior to compound use.
- Increased strength Tough fiberglass mesh increases joint strength and structural integrity.
- **Smooth finish** Eliminates blisters and bubbles commonly found with paper tapes.

#### To contact us

**ADFORS Construction Products Europe** Saint-Gobain ADFORS CZ Sokolovská 106 570 21 Litomyšl Czech Republic Phone: +420 461 651 111

Self-adhesive tape saves time by eliminating the need for a pre-bedding coat.