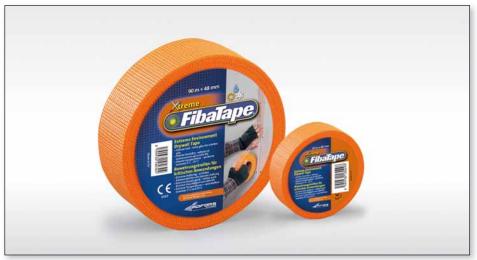

This innovative drywall tape provides a secure grip in extreme temperature conditions. At many jobsites, rooms start the day cold and are then warmed as work begins. These thermal extremes combine to create a moist, humid environment. Unlike most tapes, FibaTape® Xtreme is uniquely designed to adhere to cold walls and maintain a strong tack as humidity levels increase.

# Innovative solution for better grip in extreme temperature conditions