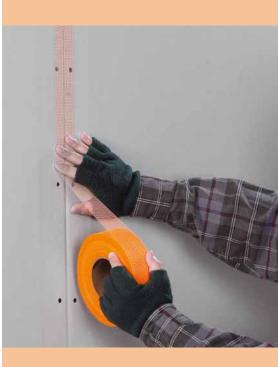

#### FibaTape® Xtreme Performance Features

- Tape remains in place when exposed to rapid temperature changes during drywall installation.
- Ready for use any time after drywall installation.
- Save time and money—self-adhesive application requires no embedding coat.
- Durable fiberglass means less cracking.
- Eliminates blisters and bubbles.