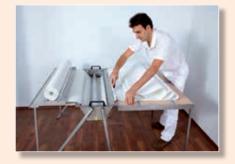

### EasyFix principle

This wall covering is **self-adhesive on the back side**. It guarantees:

- Adhesiveness of the wall covering to the wall until ready for painting
- Repositioning of the strip up to 5 times
- Workability in all conditions

#### **EasyFix efficiency**

- 20% **saving in wall covering application time**: can be applied directly to the wall or ceiling. No need to glue the wall beforehand nor to use a wetting system
- 30% saving in a room renovation time : can be painted immediately
- Once applied, the wall covering can be painted immediately. No need to wait 24 hours for the glue to dry. A room can be renovated in less than 2 days.