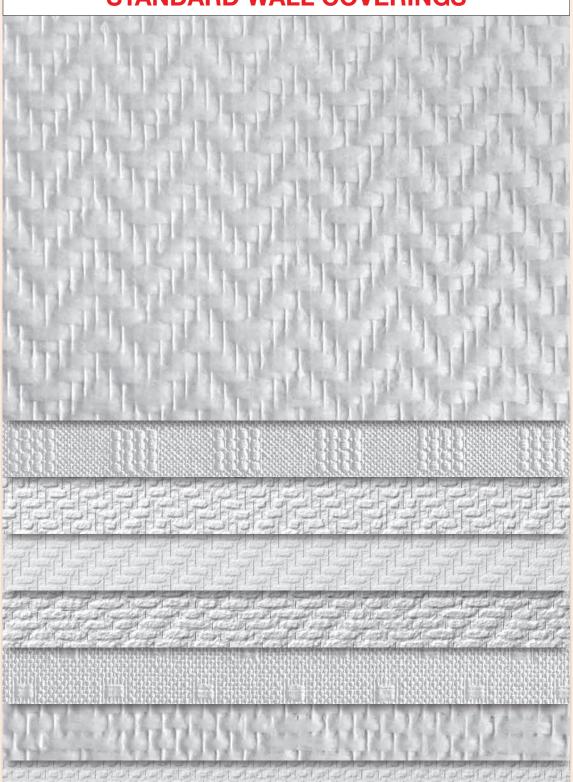

# **STANDARD WALL COVERINGS**

| 所住は目前のの | 日口日中不近又同时 |
|---------|-----------|

## Weaving

**T1012** - 120 g/m<sup>2</sup>

**Weaving T1010** - 145 g/m<sup>2</sup>

**Fishbone T2004** - 195 g/m<sup>2</sup>

**Braid T1009** - 200 g/m<sup>2</sup>

**Ceiling T1003** - 135 g/m<sup>2</sup>

**Crepi T3011** - 160 g/m<sup>2</sup>

Small Fishbone

**T2101** - 180 g/m<sup>2</sup>

Small weaving T1024 - 145 g/m<sup>2</sup>

**Strip T1005** - 175 g/m<sup>2</sup>

DecoVeil GV45 - 45 g/m<sup>2</sup>

**Mosaic T1023** - 200 g/m<sup>2</sup>