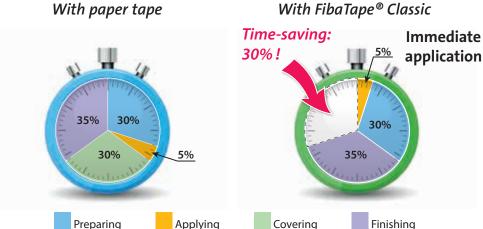

## The fastest way to a perfect joint

### With paper tape

Time to complete jointing of a 20m² room, drying time not included