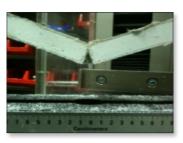

# The highest reinforcement properties available on the market

A comparative study carried on three different type of tapes (New FibaTape® Classic, paper tapes and standard self-adhesive fiber tapes) demonstrated:

- Superior mechanical properties of the joint\* with FibaTape® Classic (+ 25% compared to paper tapes, + 70% compared to other fiber tapes)
- Better capacity of the joint reinforced with FibaTape<sup>®</sup> Classic for absorbing higher vibrations (and for longer).

### **Bending test**