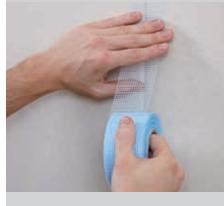

### www.adfors.com

Saint-Gobain ADFORS CZ s.r.o Sokolovská 106 570 21 Litomyšl Czech Republic Tel: +420 461 651 111 Fax +420 461 651 350

1 - Position the tape on a clean surface

2 - Apply a layer of compound

3 - Sand and finish with a thin layer over 15/20 cm