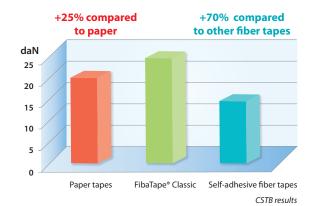

# The highest reinforcement properties available on the market

A comparative study carried on three different type of tapes (New FibaTape® Classic, paper tapes and standard self-adhesive fiber tapes) demonstrated:

- Superior mechanical properties of the joint\* with FibaTape® Classic (+ 25% compared to paper tapes, + 70% compared to other fiber tapes)
- Better capacity of the joint reinforced with FibaTape<sup>®</sup> Classic for absorbing higher vibrations (and for longer).

### **Bending test**