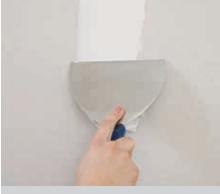

## The fastest way to a perfect joint

### With paper tape

Time to complete jointing of a 20m² room, drying time not included