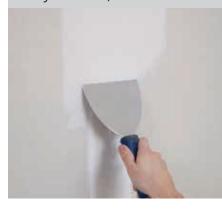

## The fastest way to a perfect joint

### With paper tape

Time to complete jointing of a 20m² room, drying time not included